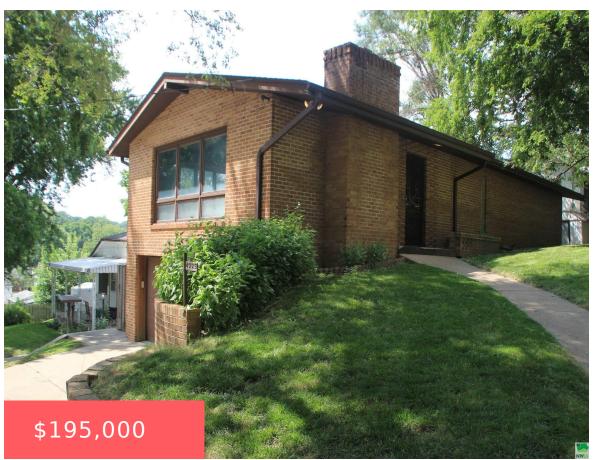

### **4223 PETERS AVE**

https://cardinalcityrealty.com

CHENEYS E 45 FT LOTS 5 & 6 B LK 12

- 2 beds
- 2 baths
- Raised Ranch
- Residentia
- Pending
- 1718 sq ft

#### **Basics**

Category: Residential Type: Raised Ranch

Status: Pending Bedrooms: 2 beds

**Bathrooms: 2** baths Floor level: 1218

**Area: 1718** sq ft **Lot size: 4680 sq ft** sq ft

Year built: 1962

## **Building Details**

Basement: Full, Partially finished, Walkout Exterior material: Brick

Roof: Shingle Parking: Tuck-Under