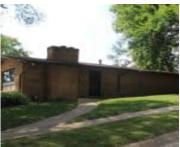

## **Building Details**

Basement: Full, Partially finished, Walkout Exterior material: Brick

Roof: Shingle Parking: Tuck-Under