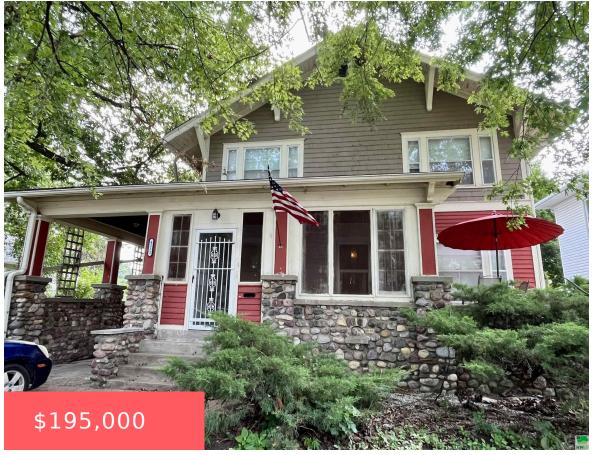

#### **4232 ORLEANS AVE**

https://cardinalcityrealty.com

ALDINE PLACE W 1/2 LOT 7 BLK 1 LO T 8 BLK 1

- 5 beds
- 3 baths
- 2 Story
- Residential
- Pending
- 2760 sq ft

#### **Basics**

Category: Residential Type: 2 Story

Status: Pending Bedrooms: 5 beds

**Bathrooms: 3** baths Floor level: 2760

**Area: 2760** sq ft **Year built:** 1915

# **Building Details**

Basement: Full Exterior material: Combination

**Roof:** Shingle Parking: Detached

### **Amenities & Features**

**Amenities:** 3 Season Porch, Crown Molding, Deck, Eat-in Kitchen, Fireplace, French Doors, Garage Door Opener, Hardwood Floors, Main Floor Laundry, Porch, Smoke Detector