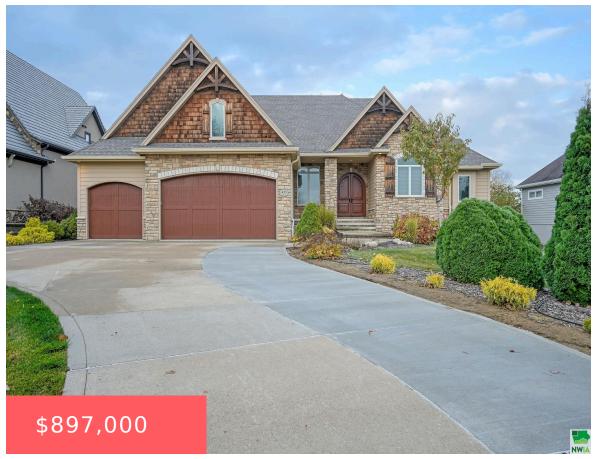

# **425 BAYHILL CIR**

https://cardinalcityrealty.com

Lot 21A Dakota Dunes Golf Course 10th ADD {.572A}

- 3 beds
- 2 baths
- Ranch
- Residential
- Active
- 2866 sq ft

#### **Basics**

Category: Residential Type: Ranch

Status: Active Bedrooms: 3 beds

**Bathrooms: 2** baths Floor level: 2866

**Area: 2866** sq ft **Year built: 2010** 