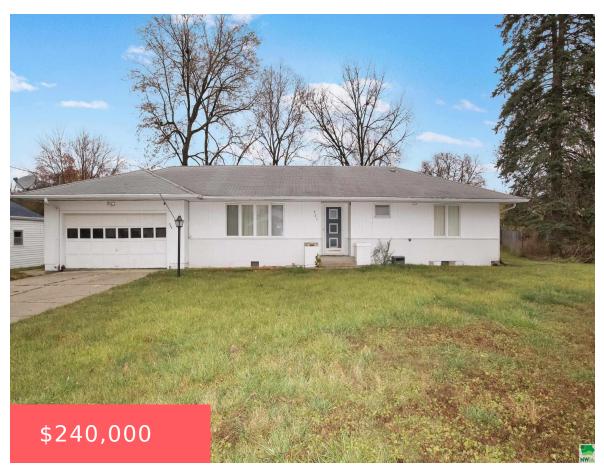

BUCKWALTER MANOR 4TH EX W 5 FT LOT 121 & LOTS 122 & 123

- 3 beds
- 2 baths
- Ranch
- Residential
- Active
- 1561 sq ft

## **Basics**

Category: Residential Type: Ranch

Status: Active Bedrooms: 3 beds

**Bathrooms: 2** baths Floor level: 1561

**Area: 1561** sq ft **Year built:** 1955

## **Building Details**

Basement: None Exterior material: Brick, Combination, Wood Lap

**Roof:** Shingle **Parking:** Attached