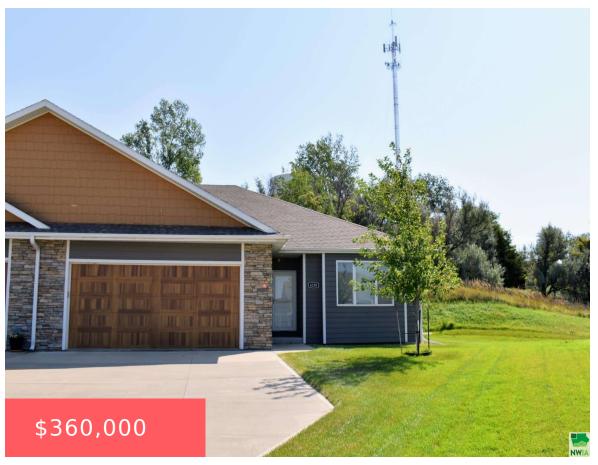

### 4250 FREMAR DR

https://cardinalcityrealty.com

COUNTRY CLUB VIEW 3RD LOT 10

- 2 beds
- 2 baths
- Ranch
- Residential
- Pending
- 1634 sq ft

#### **Basics**

Category: Residential Type: Ranch

Status: Pending Bedrooms: 2 beds

Bathrooms: 2 baths Floor level: 1634

**Area: 1634** sq ft **Lot size: 22,390** sq ft **Year built:** 2016