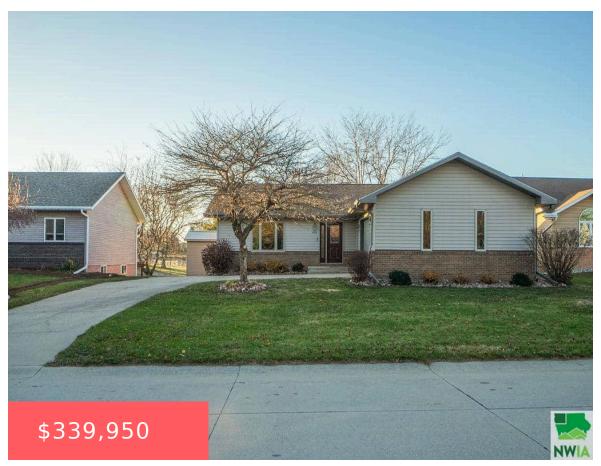

# 426 E BIRCH ST

https://cardinalcityrealty.com

LOT 16 ZENOR'S VALLEY VIEW EAST 1ST ADDN

- 4 beds
- 2 baths
- Ranch
- Residential
- Active
- 3027 sq ft

#### **Basics**

Category: Residential

**Status:** Active

Bathrooms: 2 baths

**Area: 3027** sq ft **Year built:** 1993

Type: Ranch

Bedrooms: 4 beds

Floor level: 1687

### **Building Details**

Basement: Full, Walkout Exterior material: Vinyl

Roof: Shingle Parking: Attached