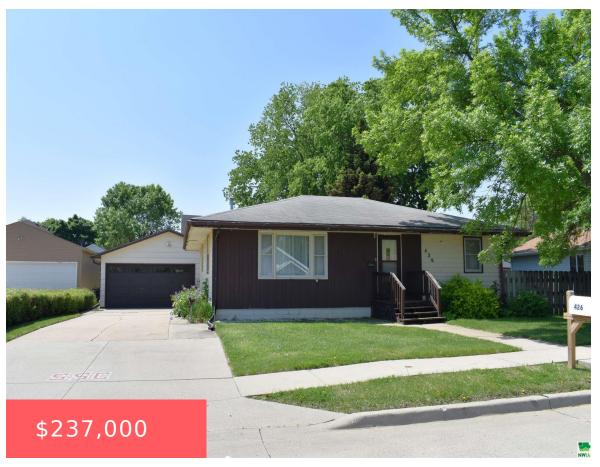

#### 426 W 15TH ST

https://cardinalcityrealty.com

0 29 9 WEST 1/2 LOT 7 ALL LOT 8 BLOCK 7 MOANS & HUNT ADDITION and 0 29 9 EAST 27' OF LOT 9 EVANS ADDITION

- 3 beds
- 2 baths
- Rancl
- Residential
- Pending
- 2303 sq ft

#### **Basics**

Category: Residential Type: Ranch

Status: Pending Bedrooms: 3 beds

**Bathrooms: 2** baths Floor level: 1320

**Area: 2303** sq ft **Lot size: 8308** sq ft

# **Building Details**

**Basement:** Finished **Exterior material:** Combination

**Roof:** Shingle Parking: Detached