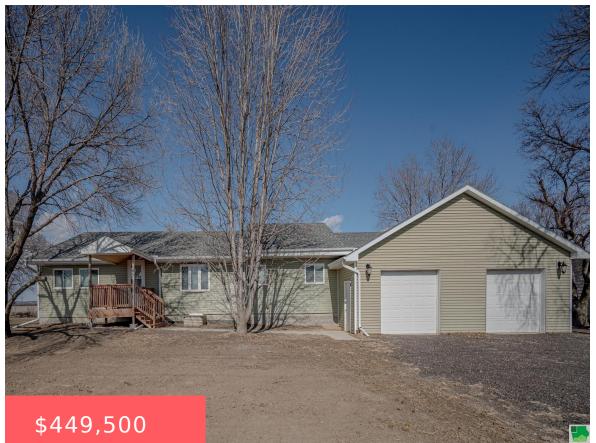

### 4260 N HIGHWAY 105

https://cardinalcityrealty.com

### No. Sioux City, SD, 57049

- 5 beds
- 3 baths
- Ranch
- Residential
- Active
- 2750 sq ft

## Basics

Category: Residential Status: Active Bathrooms: 3 baths Area: 2750 sq ft Type: Ranch Bedrooms: 5 beds Floor level: 1850 Year built: 1978

## **Building Details**

Basement: Finished, Full Roof: Shingle Exterior material: Vinyl Parking: Attached

# **Amenities & Features**

Amenities: Deck, Eat-in Kitchen, Foyer, Garage Door Opener, Kitchen Island, Master Bath, New Bath, Oversized Garage, Vaulted/Tray Ceilings, Walk-in Pantry