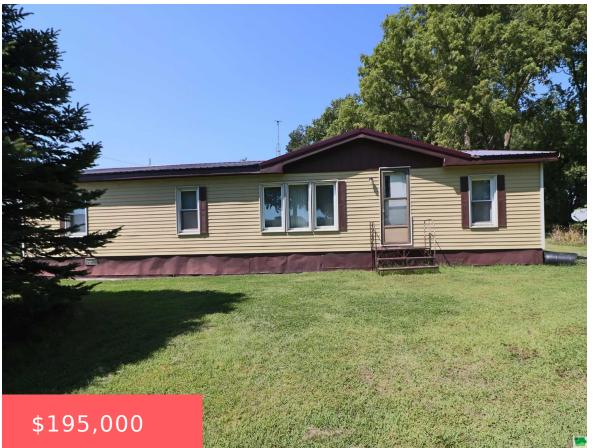

### **4261 170TH AVE**

https://cardinalcityrealty.com

03-93-36 S.R.-REMB. LEE LOT C IN NE SE

- 3 heds
- 2 baths
- Manufactured
- Residential
- Active
- 1456 sq ft

#### **Basics**

Category: Residential Type: Manufactured

Status: Active Bedrooms: 3 beds

**Bathrooms: 2** baths **Floor level:** 1456

**Area: 1456** sq ft **Lot size: 200812** sq ft

# **Building Details**

Basement: None Exterior material: Vinyl

Roof: Metal Parking: None