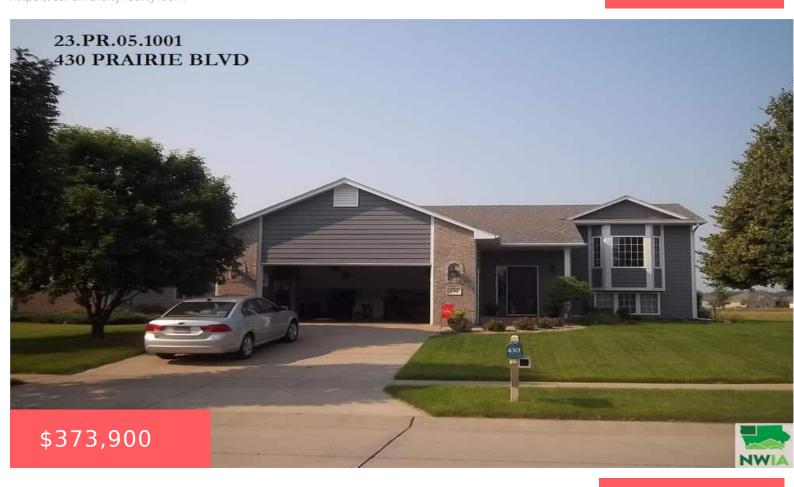

#### **430 PRAIRIE BLVD**

https://cardinalcityrealty.com

Lot 1 Prairie 5th ADD DAK DUNES (.205A)

- 5 beds
- 2.75 baths
- Split
- Residential
- Pending
- 2609 sq ft

#### **Basics**

Category: Residential Type: Split

Status: Pending Bedrooms: 5 beds

**Bathrooms: 2.75** baths Floor level: 1345

**Area: 2609** sq ft **Year built:** 2000

# **Building Details**

**Basement:** Finished **Exterior material:** Combination

**Roof:** Shingle **Parking:** Attached

### **Amenities & Features**

**Amenities:** Brick Accent, Eat-in Kitchen, Garage Door Opener, Hardwood Floors, Lawn Sprinkler System, Master Bath, Smoke Detector