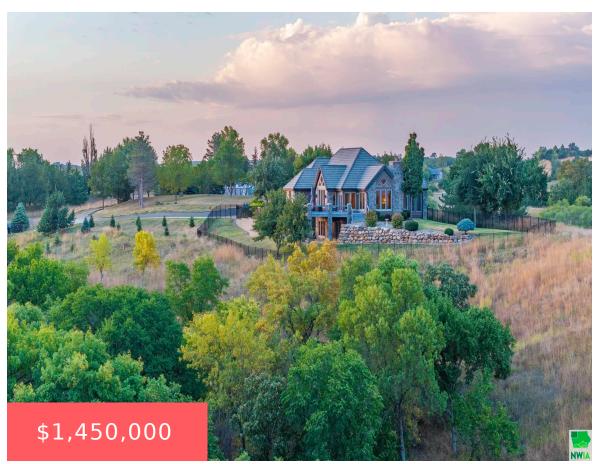

### **43150 SD HIGHWAY 52**

https://cardinalcityrealty.com

LT 1 C C HOLLOW COUNTY OF YANKTON, SD

- 3 beds
- 3 baths
- Ranch
- Residential
- Active
- 5048 sq ft

#### **Basics**

Category: Residential Type: Ranch

Status: Active Bedrooms: 3 beds

**Bathrooms: 3** baths Floor level: 2924

**Area: 5048** sq ft **Lot size: 217800** sq ft