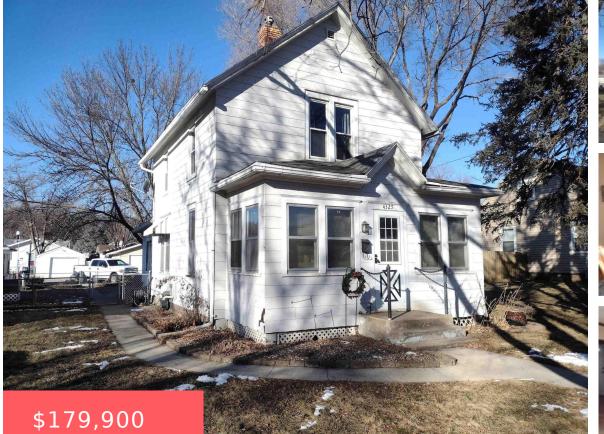

4325 CENTRAL ST https://cardinalcityrealty.com Sioux City, IA, 51108

#### LEEDS S 1/2 LOT 7 & LOTS 8 & 9 BLK 42

- 4 beds
- 2 baths
- 1 1/2 Story
- Residential
- Active
- 1328 sq ft

### Basics

Category: Residential Status: Active Bathrooms: 2 baths Area: 1328 sq ft Year built: 1910

Type: 1 1/2 Story Bedrooms: 4 beds Floor level: 1328 Lot size: 7500 sq ft