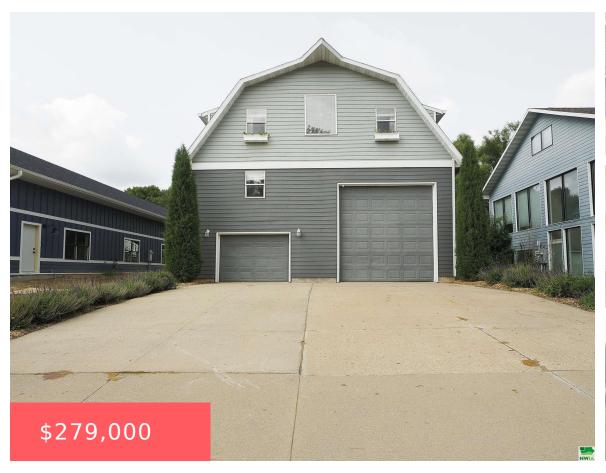

### 433 E BIRCH ST

https://cardinalcityrealty.com

Lawton City of Part of Lot 8 beg at sw Cor THNC E 52', Thnc N 174.84', THNC W 52', THNC S 174.93'To POB Zenor's Valley View East 1St ADDN Easterly 5 feet of lot 7 of Zenor's Valley View East 1st addition

- 4 beds
- 2.5 baths
- Multi-Level 3
- Residential
- Active
- 2560 sq ft

#### **Basics**

Category: Residential Type: Multi-Level 3

Status: Active Bedrooms: 4 beds

**Bathrooms: 2.5** baths Floor level: 2560

**Area: 2560** sq ft **Year built: 2001** 