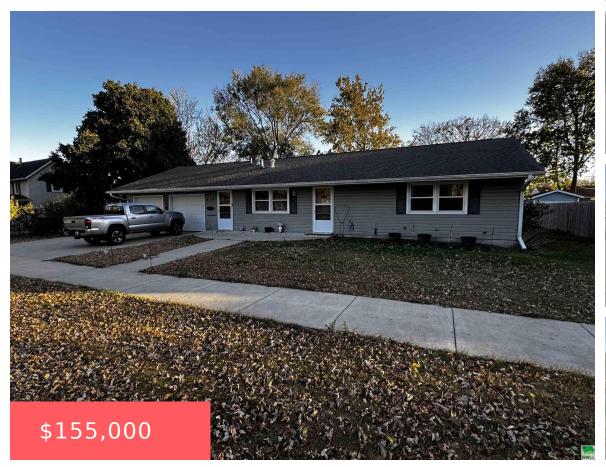

## **439 SPRUCE ST**

https://cardinalcityrealty.com

W90' EX S268.75' LOT 9 OF OLD LOT 84 NW SW 5877

- 3 heds
- 2 baths
- Ranch
- Residential
- Pending
- 1380 sq ft

#### **Basics**

Category: Residential Type: Ranch

Status: Pending Bedrooms: 3 beds

**Bathrooms: 2** baths Floor level: 1380

**Area: 1380** sq ft **Lot size: 12780** sq ft

# **Building Details**

Basement: None Exterior material: Vinyl

**Roof:** Shingle **Parking:** Attached