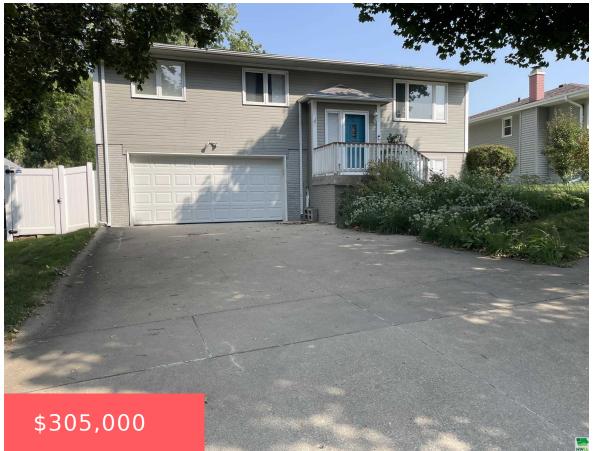

#### **4405 WELLINGTON AVE**

https://cardinalcityrealty.com

LAKEPORT HEIGHTS 2ND LOT 19

- 3 beds
- 2.5 baths
- Split
- Residential
- Pending
- 1668 sq ft

### **Basics**

Category: Residential Type: Split

Status: Pending Bedrooms: 3 beds

**Bathrooms: 2.5** baths Floor level: 1268

**Area: 1668** sq ft **Year built:** 1974

# **Building Details**

Basement: Finished Exterior material: Combination, Hardboard

**Roof:** Shingle **Parking:** Attached, Tuck-Under

### **Amenities & Features**

Amenities: Deck