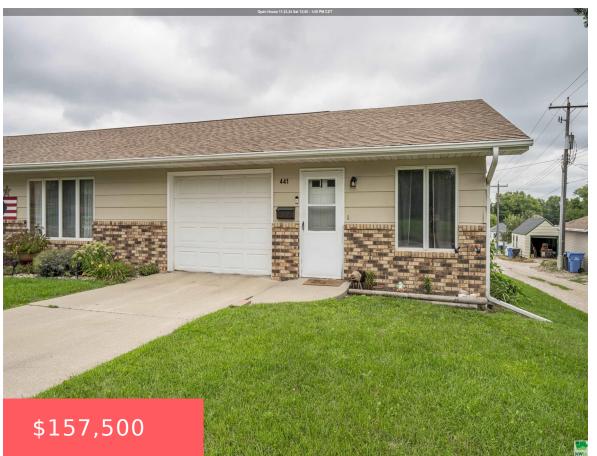

## 441 3RD ST SE # 4

https://cardinalcityrealty.com

#4 HIGHLAND COURTS CONDO LOT 7 & S 1/2 LOT 8 BLK 36 LE MARS

- 2 beds
- 1.75 bath
- Ranch
- Residential
- Active
- 1542 sq ft

#### **Basics**

Category: Residential Type: Ranch

Status: Active Bedrooms: 2 beds

**Bathrooms: 1.75** bath Floor level: 1092

**Area: 1542** sq ft **Lot size: 3375** sq ft

Year built: 1983

# **Building Details**

**Basement:** Full **Exterior material:** Brick, Other-See Comments

**Roof:** Shingle **Parking:** Attached