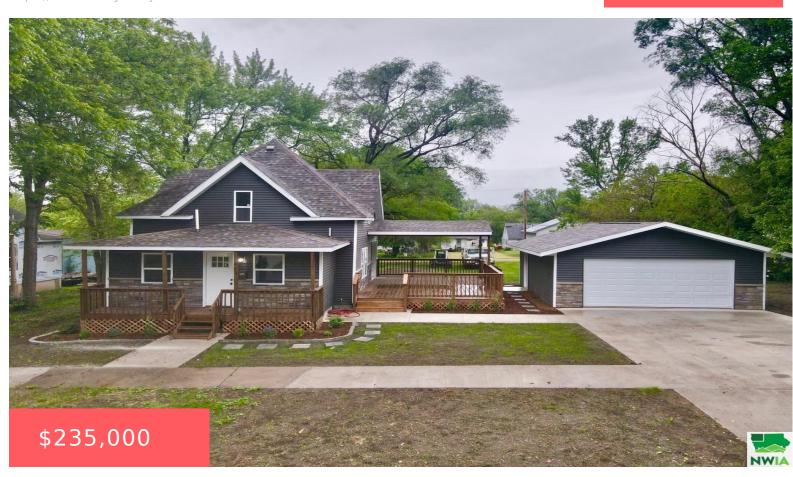

### **441 MAGNETIC AVE**

https://cardinalcityrealty.com

LT 10 BLK5 & E24'LT 9 & ALL LT 10 BLK 4 BUR MAG SPRINGS ADD 7383

- 4 beds
- 3 bath
- 1 1/2 Story
- Residential
- Active
- 1574 sq ft

#### **Basics**

Category: Residential Type: 1 1/2 Story

Status: Active Bedrooms: 4 beds

**Bathrooms: 3** baths Floor level: 1574

## **Building Details**

Basement: Unfinished Exterior material: Vinyl

**Roof:** Shingle Parking: Detached

### **Amenities & Features**

**Amenities:** Brick Accent, Covered Deck - Wood, Deck, Eat-in Kitchen, Exterior Lighting, Garage Door Opener, Kitchen Island, Luxury Vinyl / LVT, Main Floor Laundry, Master Bath, Master WI Closet, New Bath, New Kitchen, Patio, Porch