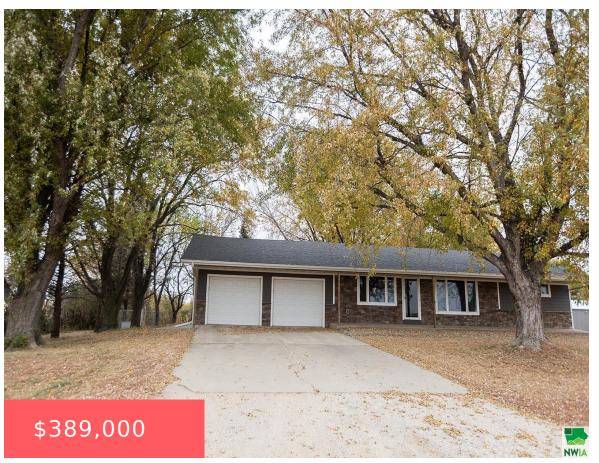

https://cardinalcityrealty.com

SW SW TR IN (PARCEL B)

- 2 beds
- 2 baths
- Ranch
- Residential
- Active
- 2240 sq ft

## **Basics**

Category: Residential Type: Ranch

Status: Active Bedrooms: 2 beds

**Bathrooms: 2** baths Floor level: 1440

**Area: 2240** sq ft **Year built:** 1974

## **Building Details**

**Basement:** Block **Exterior material:** Wood Lap

**Roof:** Shingle **Parking:** Attached