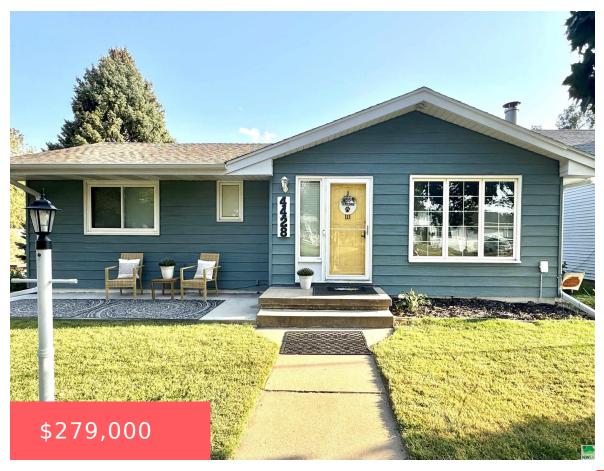

#### **4428 WELLINGTON AVE**

https://cardinalcityrealty.com

LAKEPORT HEIGHTS 2ND LOT 44

- 3 beds
- 1.5 bath
- Ranch
- Residential
- Pending
- 1568 sq ft

### **Basics**

Category: Residential

**Status:** Pending

Bathrooms: 1.5 bath

**Area: 1568** sq ft

Year built: 1970

Type: Ranch

**Bedrooms: 3** beds