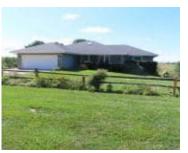

#### **4432 LOST MEADOWS RD**

https://cardinalcityrealty.com

WHISPERING HILLS LOT 8 AND AN UNDIV 1/12 INT IN & TO LOT 13; AND LOT 9 (EX W260 FT) AND AN UNDIV 19% OF THE 1/12 INT IN & TO LOT 13

- 3 heds
- 2.75 baths
- Ranch
- Residential
- Pending
- 2052 sq ft

#### **Basics**

Category: Residential Type: Ranch

**Status:** Pending **Bedrooms: 3** beds

**Bathrooms: 2.75** baths Floor level: 1352

**Area: 2052** sq ft **Lot size: 325,175** sq ft **Year built:** 1992