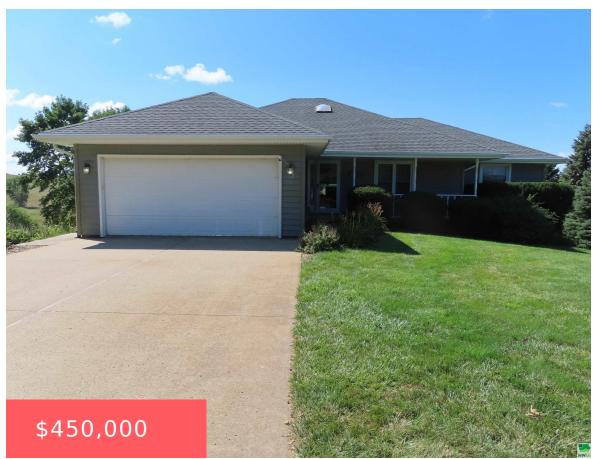

#### **4432 LOST MEADOWS RD**

https://cardinalcityrealty.com

WHISPERING HILLS LOT 8 AND AN UNDIV 1/12 INT IN & TO LOT 13; AND LOT 9 (EX W260 FT) AND AN UNDIV 19% OF THE 1/12 INT IN & TO LOT 13

- 3 heds
- 2.75 baths
- Ranch
- Residential
- Pending
- 2052 sq ft

#### **Basics**

Category: Residential Type: Ranch

**Status:** Pending **Bedrooms: 3** beds

**Bathrooms: 2.75** baths Floor level: 1352

**Area: 2052** sq ft **Lot size: 325,175** sq ft **Year built:** 1992

# **Building Details**

Basement: Finished Exterior material: Vinyl

**Roof:** Shingle **Parking:** Attached