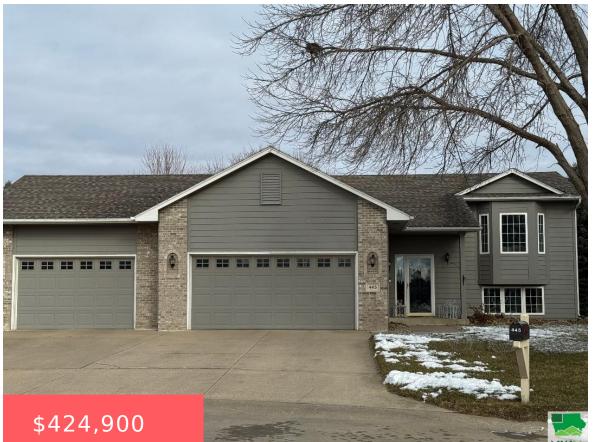

445 EAGLE CIR https://cardinalcityrealty.com Dakota Dunes, SD, 57049

LOT 10 PRAIRIE 5TH ADD DAK DUNES (.376A)

- 5 beds
- 3 baths
- Ranch
- Residential
- Active
- 2515 sq ft

## Basics

Category: Residential Status: Active Bathrooms: 3 baths Area: 2515 sq ft Type: Ranch Bedrooms: 5 beds Floor level: 1379 Year built: 2000

## **Building Details**

Basement: Finished Roof: Shingle

Exterior material: Combination
Parking: Attached

## **Amenities & Features**

Amenities: Brick Accent, Computer Area, Crown Molding, Deck, Eat-in Kitchen, Garage Door Opener, Hardwood Floors, Master Bath, Master WI Closet, Oversized Garage, Smoke Detector