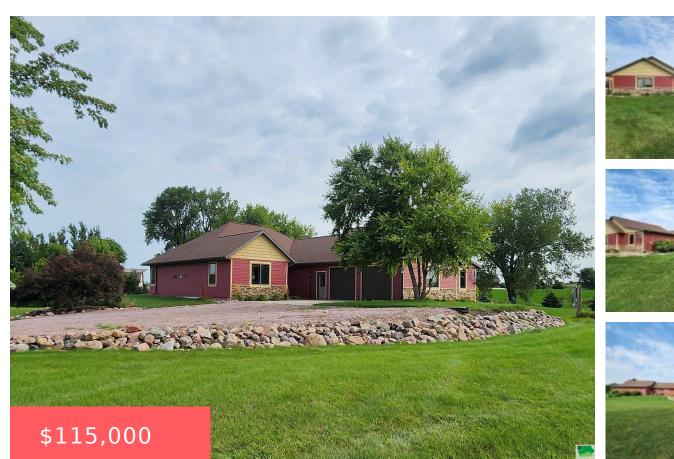

4491 KENNEDY AVE

https://cardinalcityrealty.com

#### L2 PRAIRIE'S EDGE ADDITION

- 4 beds
- 3.5 baths
- Ranch
- Residential
- Pending
- 3561 sq ft

### Basics

Category: Residential Status: Pending Bathrooms: 3.5 baths Area: 3561 sq ft Year built: 2007 Type: Ranch Bedrooms: 4 beds Floor level: 1896 Lot size: 76230 sq ft

## **Building Details**

Basement: Block, Full Roof: Shingle Exterior material: Wood Lap
Parking: Attached, Multiple

## **Amenities & Features**

**Amenities:** Brick Accent, Deck, Exterior Lighting, Garage Door Opener, Main Floor Laundry, Master Bath, Master WI Closet, Oversized Garage, Vaulted/Tray Ceilings