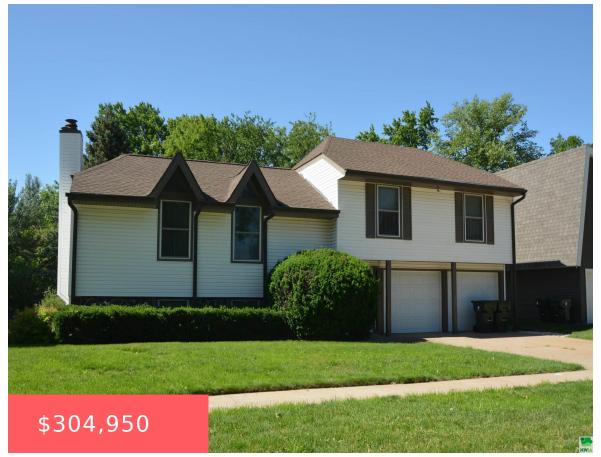

#### **4516 WELLINGTON AVE**

https://cardinalcityrealty.com

LAKEPORT HEIGHTS 2ND LOT 39

- 3 beds
- 3 baths
- Multi-Level 4+
- Residentia
- Pending
- 1764 sq ft

#### **Basics**

Category: Residential Type: Multi-Level 4+

Status: Pending Bedrooms: 3 beds

**Bathrooms: 3** baths Floor level: 1400

**Area: 1764** sq ft **Lot size: 7280** sq ft

# **Building Details**

Basement: Finished Exterior material: Vinyl

**Roof:** Shingle **Parking:** Attached