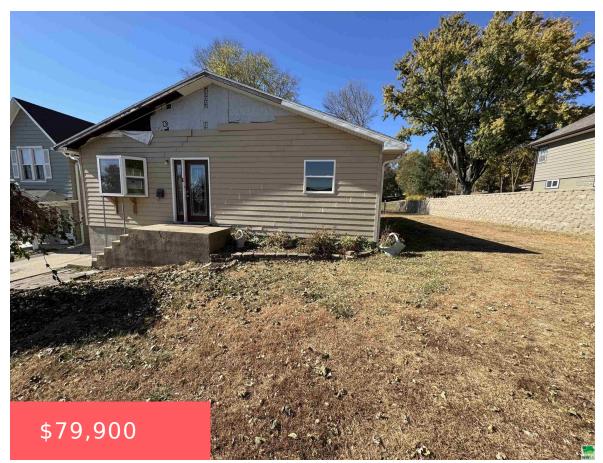

#### **4533 CLEVELAND ST**

https://cardinalcityrealty.com

LEEDS LOTS 33 & 34 BLK 2

- 3 heds
- 1 bath
- Ranch
- Residential
- Active
- 1512 sq ft

#### **Basics**

Category: Residential Type: Ranch

Status: Active Bedrooms: 3 beds

Bathrooms: 1 bath Floor level: 1512

**Area: 1512** sq ft **Lot size: 12400** sq ft **Year built:** 1951

# **Building Details**

Basement: Block, Full, Unfinished Exterior material: Cement - Hardy Board

Roof: Shingle Parking: Detached