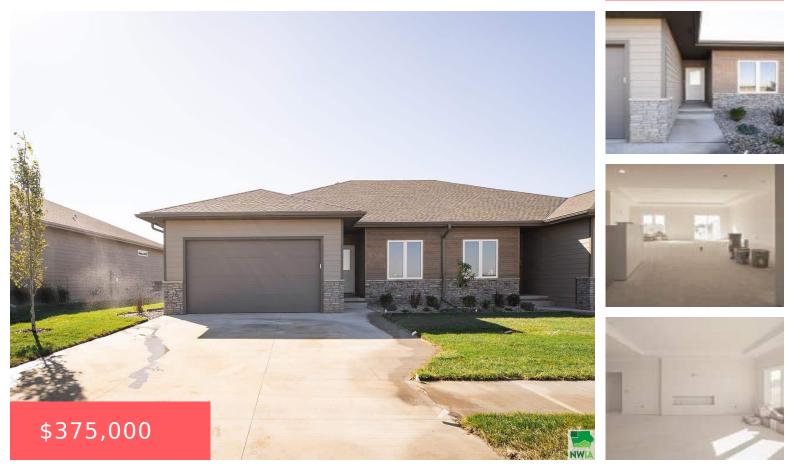

#### Sioux City, IA, 51106

### TO BE RESURVEYED THE RESIDENCE AT ELK CREEK THIRD FILING LOT 34

- 2 beds
- 2 baths
- Ranch
- Residential
- Active
- 1565 sq ft

### Basics

Category: Residential Status: Active Bathrooms: 2 baths Area: 1565 sq ft Year built: 2024 Type: Ranch Bedrooms: 2 beds Floor level: 1565 Lot size: TBD sq ft

# **Building Details**

Basement: Unfinished Roof: Shingle **Exterior material:** Other-See Comments **Parking:** Attached

# **Amenities & Features**

Amenities: Fireplace, Kitchen Island, Lawn Sprinkler System, Main Floor Laundry, Master Bath, Master WI Closet, New Kitchen