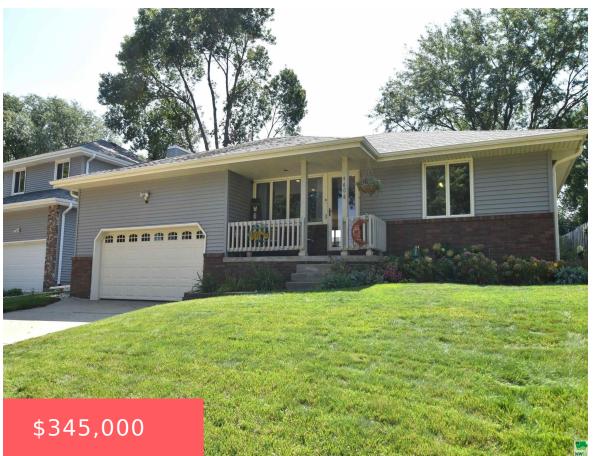

# **4608 CLINTON CT**

https://cardinalcityrealty.com

LAKEPORT MANOR 7TH LOT 8

- 4 beds
- 3 baths
- Ranch
- Residential
- Pending
- 2134 sq ft

#### **Basics**

Category: Residential Type: Ranch

Status: Pending Bedrooms: 4 beds

**Bathrooms: 3** baths Floor level: 1304

**Area: 2134** sq ft **Year built:** 1978

## **Building Details**

Basement: Block, Finished, Full Exterior material: Vinyl

Roof: Shingle Parking: Attached

#### **Amenities & Features**

**Amenities:** Brick Accent, Fireplace, Garage Door Opener, Granite/Quartz, Kitchen Island, Main Floor Laundry, Master Bath, New Kitchen, Patio, Smoke Detector, Storage Shed