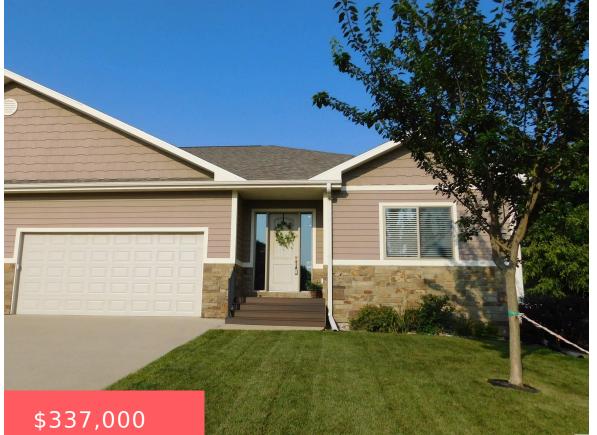

#### Sioux City, IA, 51106

#### STONERIDGE II, 2ND LOT 5

- 2 beds
- 2 baths
- Ranch
- Residential
- Pending
- 1595 sq ft

#### Basics

Category: Residential Status: Pending Bathrooms: 2 baths Area: 1595 sq ft Type: Ranch Bedrooms: 2 beds Floor level: 1595 Year built: 2013

### **Building Details**

Basement: Full, Unfinished Roof: Shingle

Exterior material: Combination
Parking: Attached