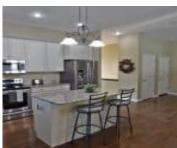

# **Amenities & Features**

**Amenities:** Covered Deck - Composite, Deck, Eat-in Kitchen, Fireplace, Garage Door Opener, Granite/Quartz, Kitchen Island, Lawn Sprinkler System, Main Floor Laundry, Master Bath, Master WI Closet, Smoke Detector