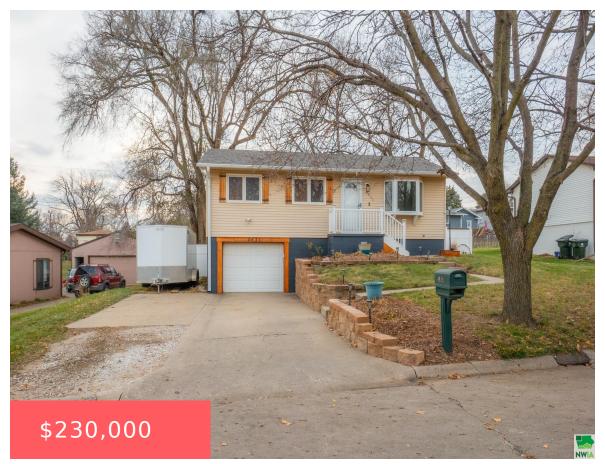

#### **4621 FILLMORE ST**

https://cardinalcityrealty.com

LEEDS TERRACE 2ND LOT 26

- 3 beds
- 2 baths
- Raised Ranch
- Residential
- Active
- 1252 sq ft

#### **Basics**

Category: Residential Type: Raised Ranch

Status: Active Bedrooms: 3 beds

**Bathrooms: 2** baths **Floor level:** 952

**Area: 1252** sq ft **Year built:** 1971

# **Building Details**

Basement: Full, Partially finished Exterior material: Vinyl

**Roof:** Shingle **Parking:** Attached