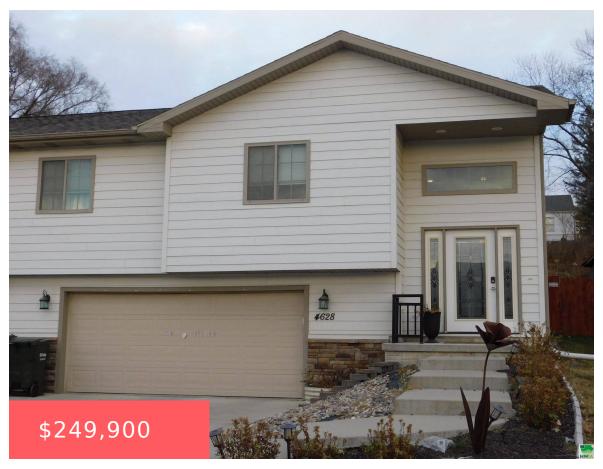

### **4628 HARRISON ST**

https://cardinalcityrealty.com

MOOS CREEK ADDN LOT 26

- 4 beds
- 3 baths
- Split
- Residential
- Pending
- 1704 sq ft

#### **Basics**

Category: Residential Type: Split

Status: Pending Bedrooms: 4 beds

**Bathrooms: 3** baths Floor level: 1244

**Area: 1704** sq ft **Year built:** 2015

# **Building Details**

Basement: Finished Exterior material: Vinyl

**Roof:** Shingle **Parking:** Attached