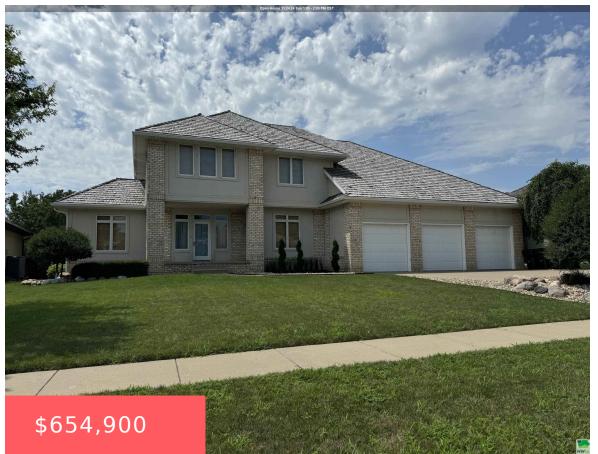

### **4701 GRAYHAWK RIDGE DR**

https://cardinalcityrealty.com

STONERIDGE 1ST LOT 25

- 4 beds
- 3 baths
- 2 Story
- Residential
- Active
- 4761 sq ft

# **Building Details**

Basement: Partially finished, Walkout Exterior material: Combination

**Roof:** Wood Parking: Attached, Triple