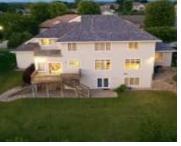

### **Amenities & Features**

**Amenities:** 3 Season Porch, Brick Accent, Built-ins, Computer Area, Crown Molding, Deck, Eat-in Kitchen, Fireplace, Foyer, French Doors, Garage Door Opener, Granite/Quartz, Kitchen Island, Lawn Sprinkler System, Main Floor Laundry, Master Bath, Master WI Closet, Patio, Porch, Smoke Detector, Vaulted/Tray Ceilings, Walk-in Pantry, Walk-out, Wet Bar