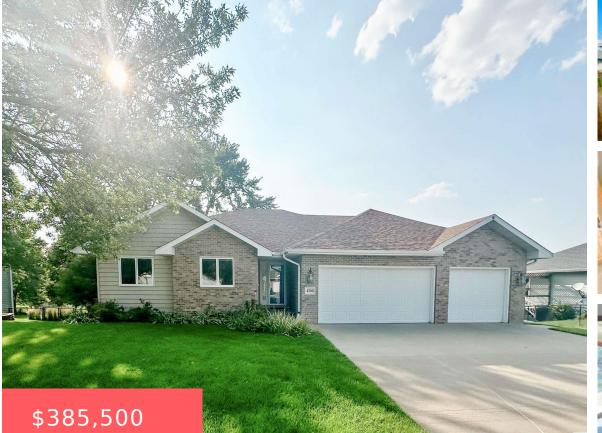

### 4705 OLD LAKEPORT RD

https://cardinalcityrealty.com

LAKEPORT VIEW LOT 68

#### • 4 beds

- 3 baths
- Ranch
- Residential
- Pending
- 2880 sq ft

## Basics

Category: Residential Status: Pending Bathrooms: 3 baths Area: 2880 sq ft Year built: 1994

Type: Ranch Bedrooms: 4 beds Floor level: 1580 Lot size: 15229 sq ft

# **Building Details**

Basement: FullExterior material: Other-See Comments, VinylRoof: ShingleParking: Attached

## **Amenities & Features**

Amenities: Deck, Fireplace, Foyer, Garage Door Opener, Main Floor Laundry, Master WI Closet, Skylight