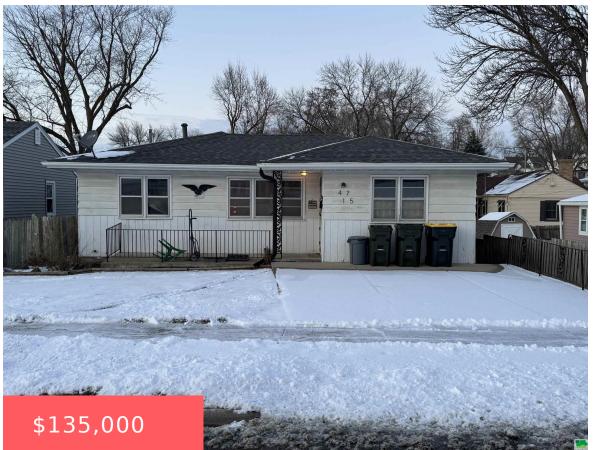

#### **4715 GLENN AVE**

https://cardinalcityrealty.com

**BELMONT LOT 370** 

- 2 beds
- 2 baths
- Ranch
- Residential
- Active
- 2118 sq ft

#### **Basics**

Category: Residential

**Status:** Active

**Bathrooms: 2** baths

**Area: 2118** sq ft

Year built: 1961

Type: Ranch

Bedrooms: 2 beds

# **Building Details**

Basement: Full, Partially finished, Walkout Exterior material: Hardboard, Vinyl

Roof: Shingle Parking: None