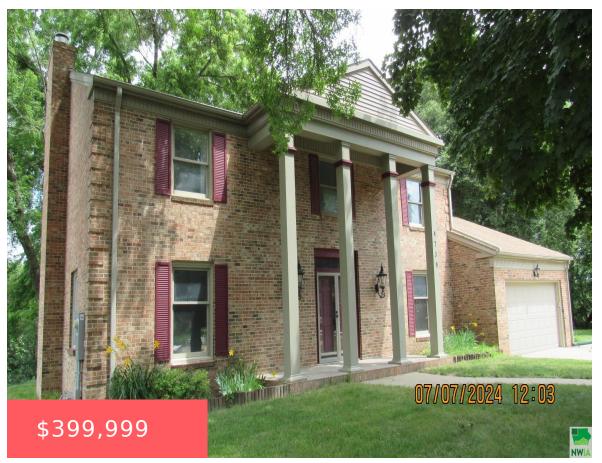

## **4739 PERRY WAY**

https://cardinalcityrealty.com

Country Club Heights 3rd Filing Lot 13 W 1/2 Lot 14

- 4 beds
- 2.5 baths
- 2 Story
- Residential
- Active
- 4200 sq ft

#### **Basics**

Category: Residential Type: 2 Story

Status: Active Bedrooms: 4 beds

**Bathrooms: 2.5** baths Floor level: 2880

**Area: 4200** sq ft **Lot size: 20926** sq ft

Year built: 1970

# **Building Details**

Basement: Full Exterior material: Brick, Combination, Wood Lap

**Roof:** Shingle **Parking:** Attached

# **Amenities & Features**

**Amenities:** Brick Accent, Crown Molding, Eat-in Kitchen, Fireplace, Garage Door Opener, Main Floor Laundry, Master Bath, Master WI Closet, Patio