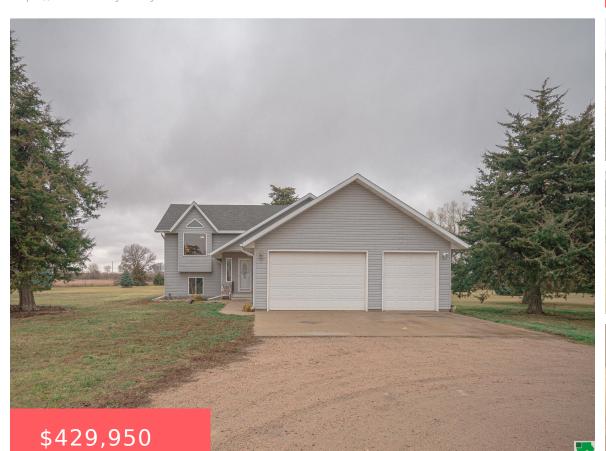

## 48224 332ND ST https://cardinalcityrealty.com

LOT 6 OF PHEASANT ACR ES 1ST ADD IN W2/3 OF S1/2 OF LOTS 1 & 2 IN SW1/4 (3.323A)

- 4 beds
- 3.5 baths
- Split
- Recidential
- Active
- 2960 sq ft

## **Basics**

Category: Residential Type: Split

Status: Active Bedrooms: 4 beds

**Bathrooms: 3.5** baths Floor level: 1560

**Area: 2960** sq ft **Year built:** 2008

## **Building Details**

Basement: Finished Exterior material: Vinyl

**Roof:** Shingle **Parking:** Attached