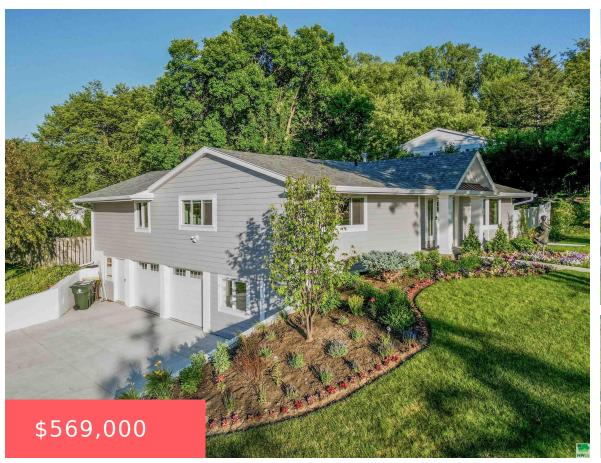

# 4870 SKYLINE DR

https://cardinalcityrealty.com

JOSLIN HEIGHTS 1ST LOT 13

- 5 beds
- 3 baths
- Raised Ranch
- Recidentia
- Active
- 3424 sq ft

#### **Basics**

Category: Residential Type: Raised Ranch

Status: Active Bedrooms: 5 beds

**Bathrooms: 3** baths Floor level: 2465

**Area: 3424** sq ft **Year built: 1967** 

## **Building Details**

Basement: Finished, Walkout Exterior material: Combination

**Roof:** Shingle **Parking:** Attached, Multiple, Tuck-Under