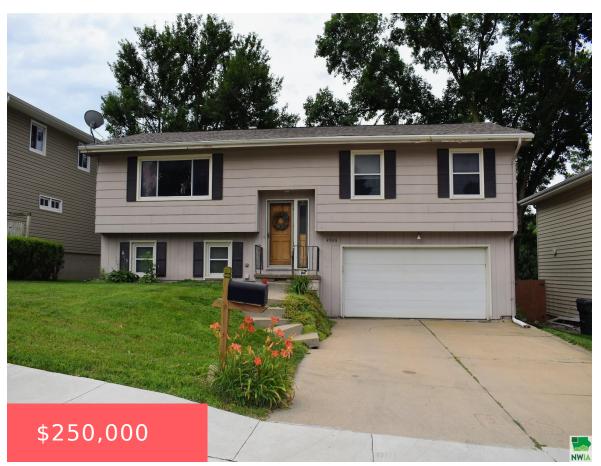

#### **4906 LORRAINE AVE**

https://cardinalcityrealty.com

HAYWORTH HIGH LOT 7

- 4 beds
- 2 baths
- Split
- Residential
- Pending
- 1983 sq ft

#### **Basics**

Category: Residential

Status: Pending Bedrooms: 4 beds

Bathrooms: 2 baths Floor level: 1338

# **Building Details**

Basement: Finished, Partial, Walkout Exterior material: Wood Lap

**Roof:** Shingle **Parking:** Attached, Tuck-Under

### **Amenities & Features**

Amenities: Deck, Eat-in Kitchen, Garage Door Opener, Hardwood Floors, Storage Shed, Walk-out