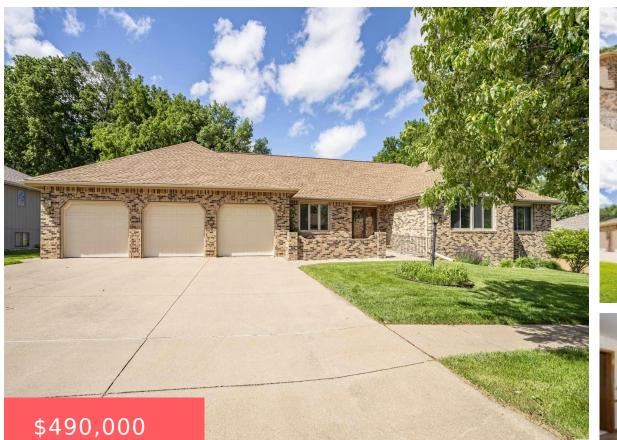

#### 4909 RAVINE PARK LN

https://cardinalcityrealty.com

- 6 beds
- 4.5 baths
- Ranch
- Residential
- Pending
- 4995 sq ft

### Basics

Category: Residential Status: Pending Bathrooms: 4.5 baths Area: 4995 sq ft Year built: 1989 Type: Ranch Bedrooms: 6 beds Floor level: 3252 Lot size: 14364 sq ft

## **Building Details**

**Basement:** Block, Full, Partially finished, Walkout **Roof:** Shingle **Exterior material:** Brick, Vinyl **Parking:** Attached, Triple