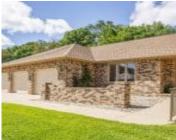

## **Building Details**

**Basement:** Block, Full, Partially finished, Walkout **Roof:** Shingle **Exterior material:** Brick, Vinyl **Parking:** Attached, Triple

## **Amenities & Features**

**Amenities:** 3 Season Porch, Brick Accent, Built-ins, Computer Area, Deck, Eat-in Kitchen, Fireplace, Foyer, Garage Door Opener, Lawn Sprinkler System, Main Floor Laundry, Master Bath, Master WI Closet, Oversized Garage, Patio, Security System, Vaulted/Tray Ceilings, Walk-in Pantry, Walk-out, Whirlpool