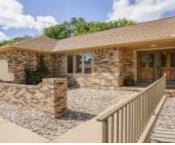

## **Building Details**

**Basement:** Block, Full, Partially finished, Walkout **Roof:** Shingle **Exterior material:** Brick, Vinyl **Parking:** Attached, Triple

## **Amenities & Features**

**Amenities:** 3 Season Porch, Brick Accent, Built-ins, Computer Area, Deck, Eat-in Kitchen, Fireplace, Foyer, Garage Door Opener, Lawn Sprinkler System, Main Floor Laundry, Master Bath, Master WI Closet, Oversized Garage, Patio, Security System, Vaulted/Tray Ceilings, Walk-in Pantry, Walk-out, Whirlpool