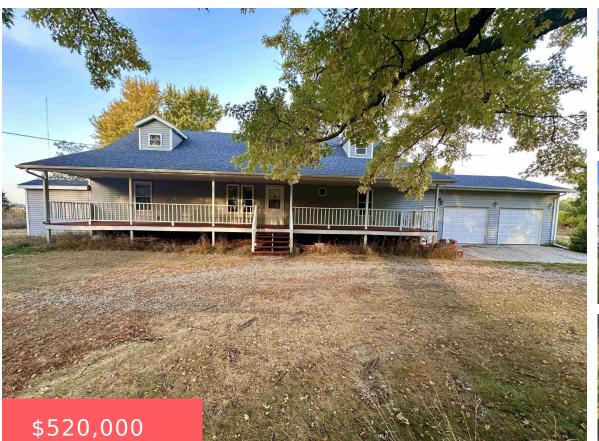

500 200TH ST https://cardinalcityrealty.com Dakota City, NE, 68731\_\_\_\_\_

30 28 9 TRACT IN NE1/4 BEGINNING AT A POINT ON NORTH LINE OF SECTION 320.2' WEST OF NE CORNER OF SECTION THENCE SOUTH AT 90 DEGREES ETC. 30-28-9 11.18 ACRES

## Basics

Category: Residential Status: Active Bathrooms: 3 baths Area: 1904 sq ft Type: 1 1/2 Story Bedrooms: 4 beds Floor level: 1904 Year built: 1997

## **Building Details**

Basement: Full, Unfinished Roof: Shingle Exterior material: Vinyl Parking: Attached

## **Amenities & Features**

Amenities: Eat-in Kitchen, Garage Door Opener, Hardwood Floors, Main Floor Laundry, Master Bath, Master WI Closet, Porch, Smoke Detector, Storage Shed, Walk-out