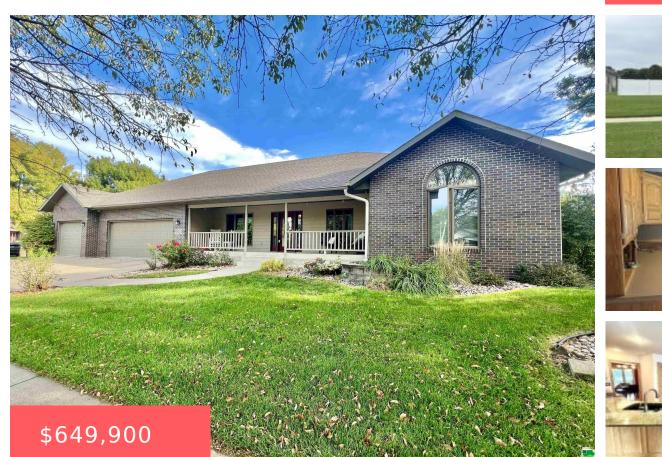

**500 CRAWFORD CT** 

https://cardinalcityrealty.com

#### Vermillion, SD, 57069

Lot 14 & SWLY 1/2 lot 15 Blk 14 Eastgate Manor 3rd addition

- 5 beds
- 4 baths
- Ranch
- Residential
- Activ
- 4593 sq ft

### Basics

Category: Residential Status: Active Bathrooms: 4 baths Area: 4593 sq ft Year built: 1999 Type: Ranch Bedrooms: 5 beds Floor level: 2793 Lot size: 16000 sq ft

# **Building Details**

Basement: Crawl Space, Finished Roof: Shingle Exterior material: Masonry Parking: Attached

## **Amenities & Features**

**Amenities:** Brick Accent, Built-ins, Covered Deck - Wood, Deck, Eat-in Kitchen, Foyer, Garage Door Opener, Granite/Quartz, Hardwood Floors, Hot Tub, Lawn Sprinkler System, Main Floor Laundry, Master Bath, Master WI Closet, Porch, Smoke Detector, Sports Court, Walk-in Pantry, Wet Bar, Whirlpool