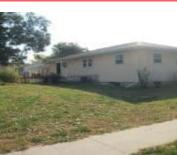

### LOT 16 AMENT 1ST ADD, Cherokee, IA

Cherokee, IA, 51012

• 3 beds

NWI

- 2 bath
- Ranch
- Residential
- Active
- 1991 sq ft

## Basics

Category: Residential Status: Active Bathrooms: 2 baths Area: 1991 sq ft Year built: 1965 Type: Ranch Bedrooms: 3 beds Floor level: 1366 Lot size: 9350 sq ft