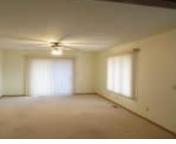

## Basics

Category: Residential Status: Active Bathrooms: 2.5 baths Area: 1988 sq ft Year built: 1992

Type: Ranch Bedrooms: 2 beds Floor level: 1288 Lot size: 10,170 sq ft

## **Amenities & Features**

Amenities: Brick Accent, Deck, Garage Door Opener, Lawn Sprinkler System, Main Floor Laundry