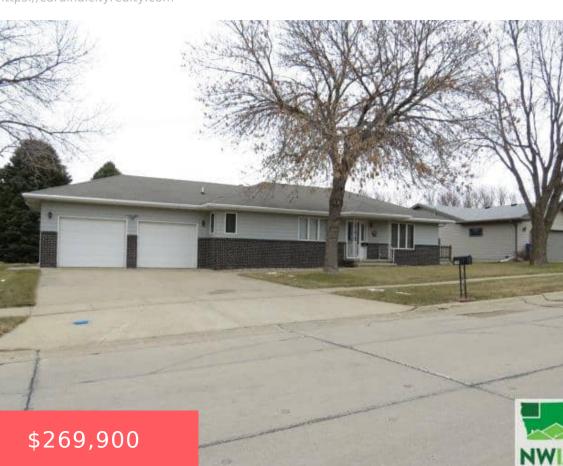

501 15TH ST SE https://cardinalcityrealty.com

Lot 10, Block 1 Toel's second Add., LeMars

- 2.5 baths

- Active

## Basics

Category: Residential Status: Active Bathrooms: 2.5 baths Area: 1988 sq ft Year built: 1992

Type: Ranch Bedrooms: 2 beds Floor level: 1288 Lot size: 10,170 sq ft

## **Building Details**

Basement: Partially finished Roof: Shingle Exterior material: Hardboard Parking: Attached

## **Amenities & Features**

Amenities: Brick Accent, Deck, Garage Door Opener, Lawn Sprinkler System, Main Floor Laundry