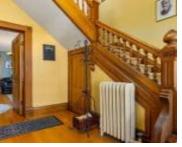

## **Building Details**

Basement: Full, Unfinished Exterior material: Wood Lap

**Roof:** Shingle, Wood Parking: Attached

### **Amenities & Features**

**Amenities:** Covered Deck - Wood, Crown Molding, Fireplace, Foyer, Garage Door Opener, Hardwood Floors, Master Bath, Master WI Closet, Patio, Porch, Smoke Detector, Vaulted/Tray Ceilings