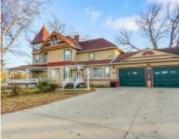

## **Building Details**

Basement: Full, Unfinished Exterior material: Wood Lap

**Roof:** Shingle, Wood Parking: Attached

### **Amenities & Features**

**Amenities:** Covered Deck - Wood, Crown Molding, Fireplace, Foyer, Garage Door Opener, Hardwood Floors, Master Bath, Master WI Closet, Patio, Porch, Smoke Detector, Vaulted/Tray Ceilings