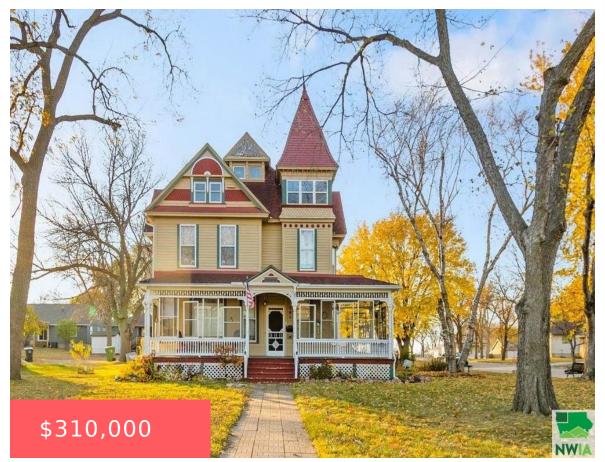

#### **501 S UNION ST**

https://cardinalcityrealty.com

BRADLEYS N 77' OF LOT 1 EXC W 13', BLK 5

- 5 beds
- 2 baths
- 2 Story
- Residential
- Active
- 2638 sq ft

### **Basics**

Category: Residential Type: 2 Story

Status: Active Bedrooms: 5 beds

Bathrooms: 2 baths Floor level: 2638

**Area: 2638** sq ft **Lot size: 12089** sq ft **Year built:** 1910