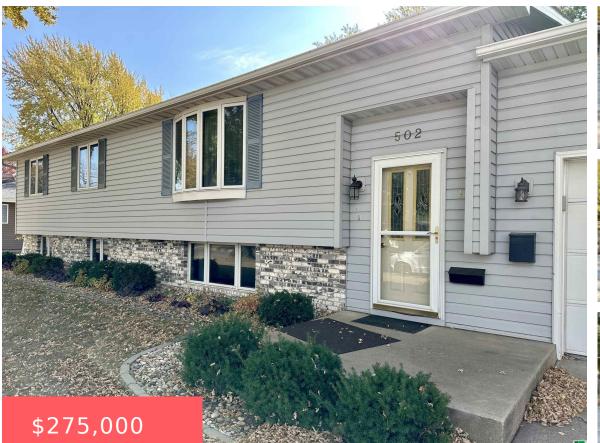

502 E 12TH ST https://cardinalcityrealty.com

# Storm Lake, IA, 50588

06-03 STORM LAKE CORP WASH MAYWOOD 2ND ADD.

#### • 4 beds

- 3 baths
- Split
- Residential
- Active
- 2450 sq ft

### Basics

Category: Residential Status: Active Bathrooms: 3 baths Area: 2450 sq ft Year built: 1979

Type: Split Bedrooms: 4 beds Floor level: 1450 Lot size: 12,200 sq ft

## **Building Details**

Basement: Full, Partially finished Roof: Shingle Exterior material: Vinyl Parking: Attached, Multiple