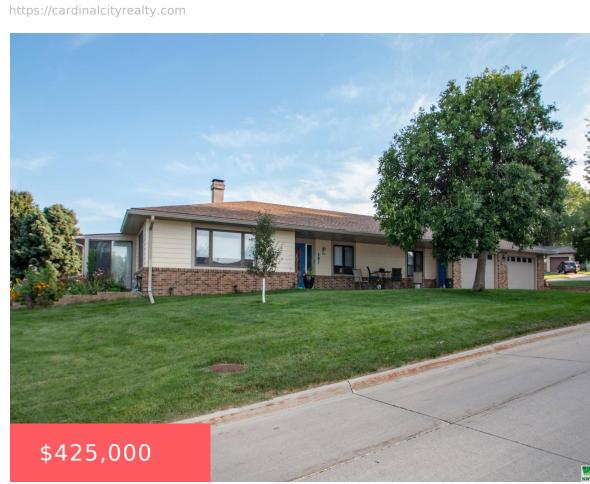

502 TITAN RD

#### Hinton, IA, 51024

LOT 13 MARRLAND HEIGHTS 3RD ADD HINTON .342 Acres Part NW 1/4 NE 1/4

Marrland Heights .255 Acres Part Lot 3 .049 Acres

- 4 beds
- 3 baths
- Ranch
- Residential
- Active
- 4477 sq ft

#### Basics

Category: Residential Status: Active Bathrooms: 3 baths Area: 4477 sq ft Type: Ranch Bedrooms: 4 beds Floor level: 2450 Year built: 1979