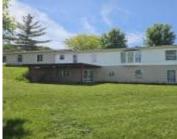

### **504 BIRCH ST**

https://cardinalcityrealty.com

SCHLESWIF BLK 15 LOTS 13 & 14

- 3 heds
- 3 baths
- Ranch
- Residential
- Pending
- 2837 sq ft

## **Building Details**

Basement: Block, Full, Partially finished, Walkout Exterior material: Vinyl

Roof: Shingle Parking: Attached