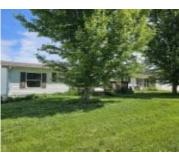

### **504 BIRCH ST**

https://cardinalcityrealty.com

SCHLESWIF BLK 15 LOTS 13 & 14

- 3 heds
- 3 baths
- Ranch
- Residential
- Pending
- 2837 sq ft

## **Building Details**

Basement: Block, Full, Partially finished, Walkout Exterior material: Vinyl

Roof: Shingle Parking: Attached