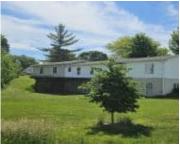

### **504 BIRCH ST**

https://cardinalcityrealty.com

SCHLESWIF BLK 15 LOTS 13 & 14

- 3 heds
- 3 baths
- Ranch
- Residential
- Pending
- 2837 sq ft

## **Building Details**

Basement: Block, Full, Partially finished, Walkout Exterior material: Vinyl

Roof: Shingle Parking: Attached