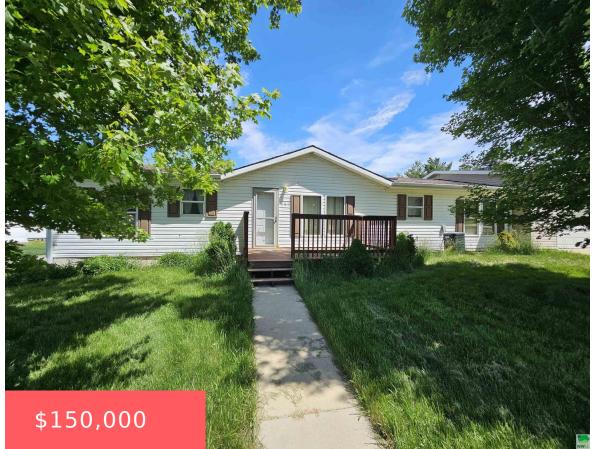

### **504 BIRCH ST**

https://cardinalcityrealty.com

SCHLESWIF BLK 15 LOTS 13 & 14

- 3 heds
- 3 baths
- Ranch
- Residential
- Pending
- 2837 sq ft

#### **Basics**

Category: Residential Type: Ranch

Status: Pending Bedrooms: 3 beds

**Bathrooms: 3** baths **Floor level:** 1526

**Area: 2837** sq ft **Lot size: 21,459** sq ft

## **Building Details**

Basement: Block, Full, Partially finished, Walkout Exterior material: Vinyl

Roof: Shingle Parking: Attached