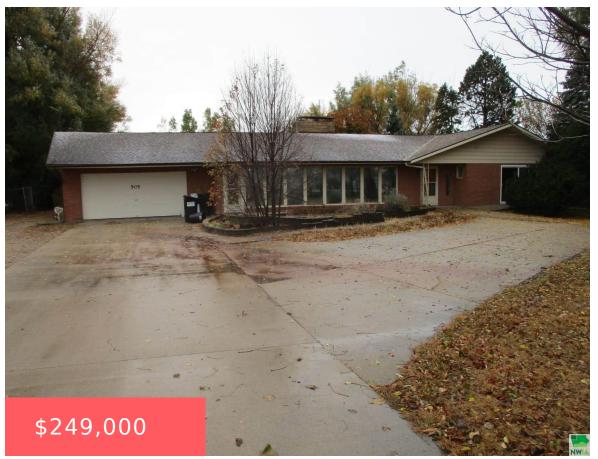

### **505 W PARK ST**

https://cardinalcityrealty.com

36-97-43; NE NETR in (Parcel I) Exc Lot 1 & 2 in Parcel I

- 4 beds
- 3 baths
- Ranch
- Residential
- Pending
- 2903 sq ft

### **Basics**

Category: Residential Type: Ranch

Status: Pending Bedrooms: 4 beds

**Bathrooms: 3** baths Floor level: 2903

**Area: 2903** sq ft **Year built:** 1956