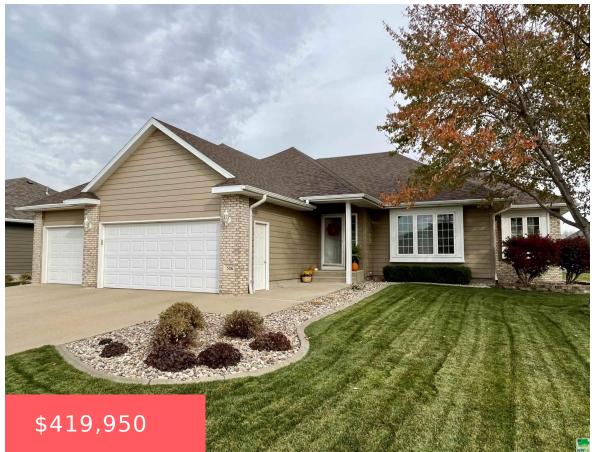

## **506 BAYWOOD CT**

https://cardinalcityrealty.com

TOWN OF SGT BLUFF PRAIRIE VIEW 2ND ADDN LOT 11

- 4 beds
- 3 baths
- Ranch
- Residential
- Active
- 2835 sq ft

## **Basics**

Category: Residential Type: Ranch

Status: Active Bedrooms: 4 beds

**Bathrooms: 3** baths **Floor level:** 1535

**Area: 2835** sq ft **Lot size: 10,480** sq ft

Agent

Year built: 1999

**Agent First Name:** Kevin **Agent Last Name:** Archer