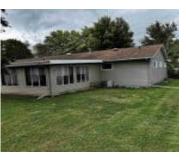

### **506 N CRAIG DR**

https://cardinalcityrealty.com

LT 46 & NE ADJ TR POB NE COR LT 46 NW90 NE26.39 SE90.43 SW23.84 TO POB AMENT'S 3RD ADD 8422

- 3 beds
- 2 baths
- Ranch
- Residential
- Pending
- 2528 sq ft

#### **Basics**

Category: Residential

**Status:** Pending

Bathrooms: 2 baths

**Area: 2528** sq ft

Year built: 1975

Type: Ranch

Bedrooms: 3 beds