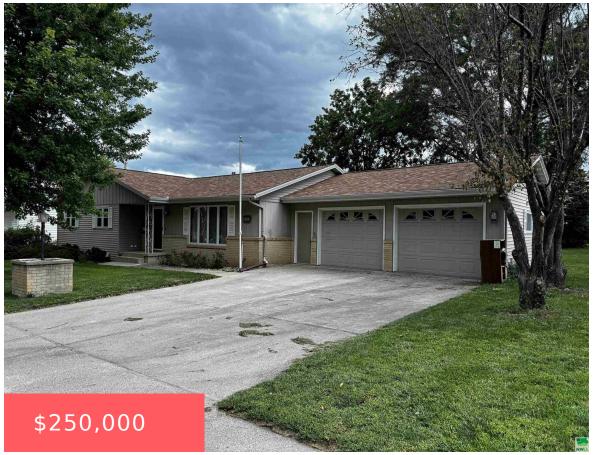

### **506 N CRAIG DR**

https://cardinalcityrealty.com

LT 46 & NE ADJ TR POB NE COR LT 46 NW90 NE26.39 SE90.43 SW23.84 TO POB AMENT'S 3RD ADD 8422

- 3 beds
- 2 baths
- Ranch
- Residential
- Pending
- 2528 sq ft

#### **Basics**

Category: Residential

**Status:** Pending

Bathrooms: 2 baths

**Area: 2528** sq ft

Year built: 1975

Type: Ranch

Bedrooms: 3 beds

# **Building Details**

Basement: Block, Full, Partially finished Exterior material: Steel

Roof: Shingle Parking: Attached