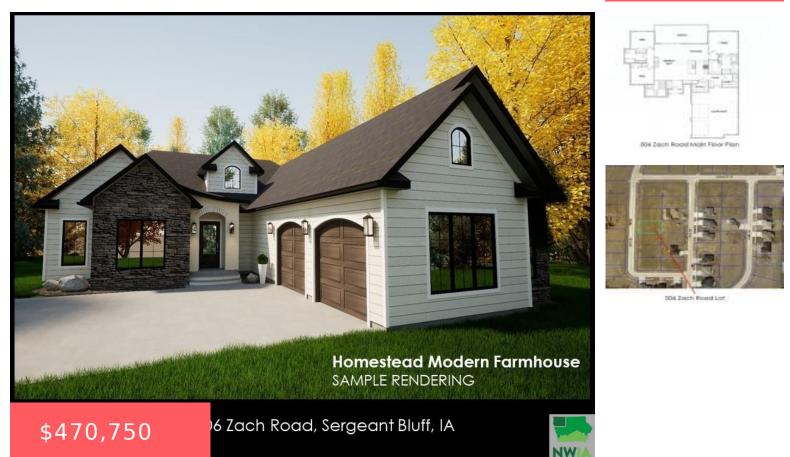

# Sergeant Bluff, IA, 51054

#### SERENITY POINT FIRST LOT 75

- 3 beds
- 2 baths
- Ranch
- Residential
- Active
- 1883 sq ft

### Basics

Category: Residential Status: Active Bathrooms: 2 baths Area: 1883 sq ft Year built: 2023

Type: Ranch Bedrooms: 3 beds Floor level: 1883 Lot size: 10968 sq ft