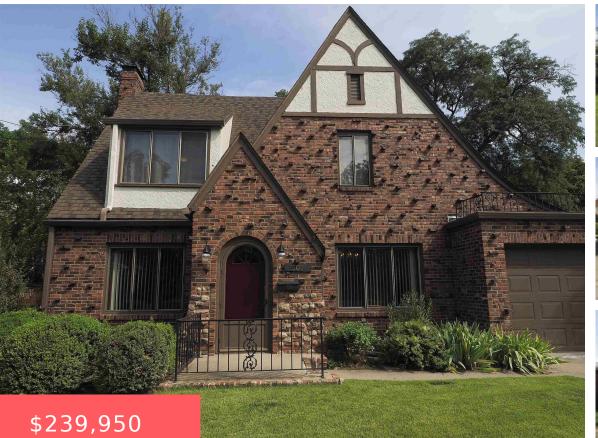

507 38TH ST https://cardinalcityrealty.com Sioux City, IA, 51104

#### Peirces addition replat BK 151 E 29.3 FT LOT 15& W46FT LOT 16 BLK 151

- 4 beds
- 3 baths
- 1 1/2 Stor
- Residential
- Pending
- 2182 sq ft

### Basics

Category: Residential Status: Pending Bathrooms: 3 baths Area: 2182 sq ft Year built: 1936

Type: 1 1/2 Story Bedrooms: 4 beds Floor level: 1932 Lot size: 9,375 sq ft